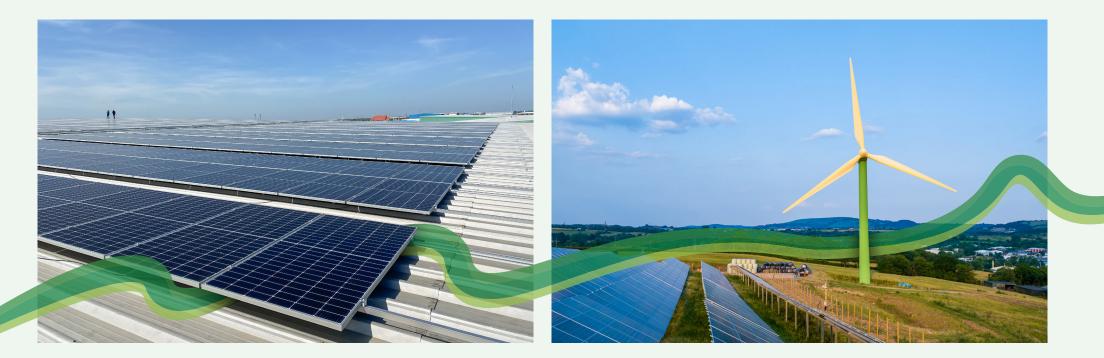

#### 0

Depending on the findings we will make a recommendation of which technologies would be the most suitable e.g. solar PV, wind turbines, CHP units and battery energy storage